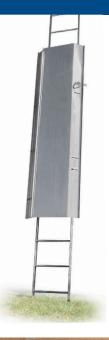

### **CLIMBING LADDERS**

#### 10ft. Heavy Duty Part# 14HDCL10FT

- Hot Dip Galvanized
- 18" Wide

#### 10ft. Light Duty Part# 14LDCL10FT

- Hot Dip Galvanized
- 12" Wide