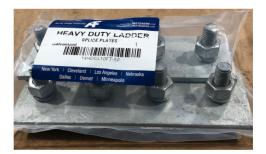

# LADDER SPLICE PLATES

#### Part# 14HDCL10FT-SP

- Hot Dip Galvanized
- Required to Connect Ladder Sections Together