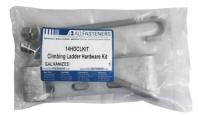

# ATTACHMENT HARDWARE KITS

#### Part# 14HDCLKIT

- (2) Kits Required per 10' Ladder Section
- Hot Dip Galvanized
- Each Kit Includes: (2) Steel Plates, (2) J-Bolts,
  (2) Lock Washers, (2) Flat Washers, & (2) Heavy Hex Nuts