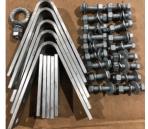

# LADDER GATE & HARDWARE

Ladder Gate Part# 14LLG16-18

Aluminum Construction

#### Gate Locking Hardware Kit Part# 14LLG16-18-KIT

Hot Dip Galvanized

ALLFASTENERS