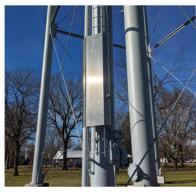

## Stop unwanted climbers from accessing your tower with – Allfasteners Ladder Locking Gate.

The lightweight aluminum construction allows for fast and easy installation on 16" to 18" wide ladders. 8' tall in construction to ensure intruders cannot bypass the gate.

Hot dip galvanized attachment hardware sold separately.

Secure your tower from unwanted climbers today with Allfasteners Ladder Locking Gate.