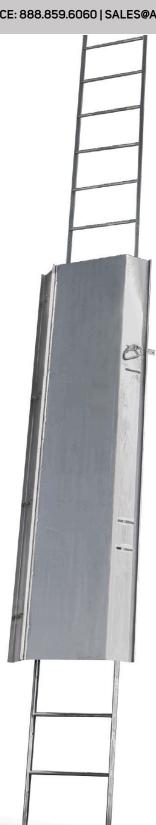

## Stop unwanted climbers from accessing your tower with – Allfasteners Ladder Locking Gate.

The lightweight aluminum construction allows for fast and easy installation on 16" to 18" wide ladders. 8' tall in construction to ensure intruders cannot bypass the gate.

Hot dip galvanized attachment hardware sold separately.

Secure your tower from unwanted climbers today with Allfasteners Ladder Locking Gate.

## **KEY FEATURES**

- Prevents Unwanted Climbers From Gaining Access to Tower
- Compatible with 16" to 18" Ladders
- 8' Tall

- Aluminum Construction
- HDG Hardware & Ladder Sold Separately