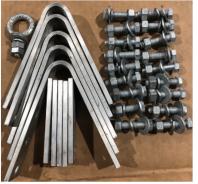

Hot dip galvanized attachment hardware sold separately.

Secure your tower from unwanted climbers today with Allfasteners Ladder Locking Gate.

## **KEY FEATURES**

- Prevents Unwanted Climbers From Gaining Access to Tower
- Compatible with 16" to 18" Ladders
- 8' Tall

- Aluminum Construction
- HDG Hardware & Ladder Sold Separately