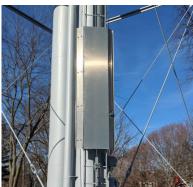

## Stop unwanted climbers from accessing your tower with – Allfasteners Ladder Locking Gate.

The lightweight aluminum construction allows for fast and easy installation on 16" to 18" wide ladders. 8' tall in construction to ensure intruders cannot bypass the gate.

Hot dip galvanized attachment hardware sold separately.

Secure your tower from unwanted climbers today with Allfasteners Ladder Locking Gate.