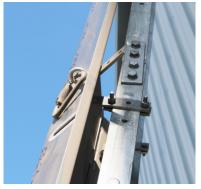

## Stop unwanted climbers from accessing your tower with – Allfasteners Ladder Locking Gate.

The lightweight aluminum construction allows for fast and easy installation on 16" to 18" wide ladders. 8' tall in construction to ensure intruders cannot bypass the gate.

## **KEY FEATURES**

- Prevents Unwanted Climbers From Gaining Access to Tower
- Compatible with 16" to 18" Ladders
- 8' Tall

- Aluminum Construction
- HDG Hardware & Ladder Sold Separately